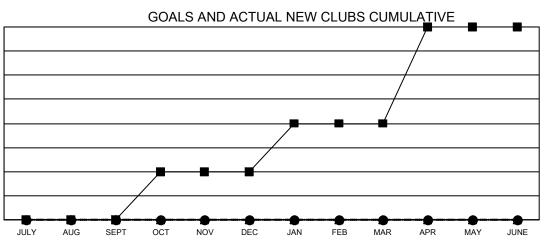

## GAT MONTHLY MEMBERSHIP PROGRESS REPORT

Multiple District 410

LOCATION: REP OF SOUTH AFRICA

Results as of: 8/31/2021

| Clubs                 |               |           |               | Members               |                           |                         |                                                    |
|-----------------------|---------------|-----------|---------------|-----------------------|---------------------------|-------------------------|----------------------------------------------------|
| RESULTS FOR 2021-2022 |               |           |               | RESULTS FOR 2021-2022 |                           |                         |                                                    |
| QUARTER               | NEW CLUB GOAL | NEW CLUBS | DROPPED CLUBS | QUARTER               | MEMBER GROWTH NET<br>GOAL | MEMBER GROWTH<br>ACTUAL | DROPPED<br>MEMBERS ACTUAL<br>(including transfers) |
| JULY/AUG/SEPT         | 0             | 0         | 4             | JULY/AUG/SE           | PT 50                     | 40                      | 36                                                 |
| OCT/NOV/DEC           | 1             | 0         | 0             | OCT/NOV/DEC           | C 50                      | 0                       | 0                                                  |
| JAN/FEB/MAR           | 1             | 0         | 0             | JAN/FEB/MAR           | 60                        | 0                       | 0                                                  |
| APR/MAY/JUNE          | 2             | 0         | 0             | APR/MAY/JUN           | IE 60                     | 0                       | 0                                                  |