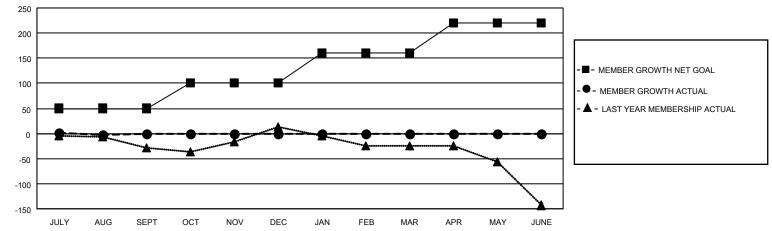

## GAT MONTHLY MEMBERSHIP PROGRESS REPORT

Multiple District 410

LOCATION: REP OF SOUTH AFRICA

Results as of: 8/31/2021

| Clubs                 |               |           |               | Members               |                           |                         |                                                    |
|-----------------------|---------------|-----------|---------------|-----------------------|---------------------------|-------------------------|----------------------------------------------------|
| RESULTS FOR 2021-2022 |               |           |               | RESULTS FOR 2021-2022 |                           |                         |                                                    |
| QUARTER               | NEW CLUB GOAL | NEW CLUBS | DROPPED CLUBS | QUARTER               | MEMBER GROWTH NET<br>GOAL | MEMBER GROWTH<br>ACTUAL | DROPPED<br>MEMBERS ACTUAL<br>(including transfers) |
| JULY/AUG/SEPT         | 0             | 0         | 4             | JULY/AUG/SE           | PT 50                     | 40                      | 36                                                 |
| OCT/NOV/DEC           | 1             | 0         | 0             | OCT/NOV/DEC           | C 50                      | 0                       | 0                                                  |
| JAN/FEB/MAR           | 1             | 0         | 0             | JAN/FEB/MAR           | 60                        | 0                       | 0                                                  |
| APR/MAY/JUNE          | 2             | 0         | 0             | APR/MAY/JUN           | IE 60                     | 0                       | 0                                                  |